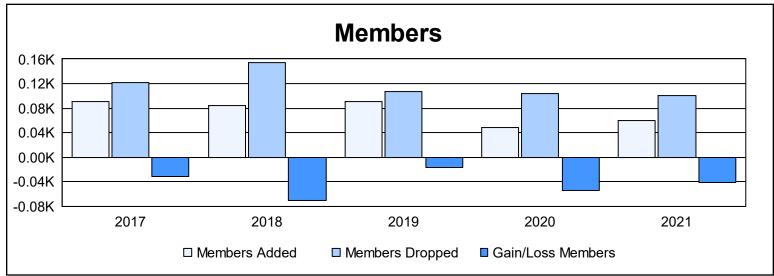

District 36 E

As of June 2021 Cumulative

| Year      | New<br>Clubs | Dropped<br>Clubs | Gain/<br>Loss<br>Clubs | New<br>Members | Charter<br>Members | Reinstate<br>Members | Transfer<br>Members | Total<br>Member<br>Added | Total<br>Members<br>Dropped | Gain/<br>Loss<br>Members |
|-----------|--------------|------------------|------------------------|----------------|--------------------|----------------------|---------------------|--------------------------|-----------------------------|--------------------------|
| 2016-2017 | 0            | 0                | 0                      | 79             | 0                  | 5                    | 6                   | 90                       | 122                         | -32                      |
| 2017-2018 | 0            | 1                | -1                     | 74             | 1                  | 6                    | 3                   | 84                       | 154                         | -70                      |
| 2018-2019 | 0            | 0                | 0                      | 74             | 1                  | 11                   | 5                   | 91                       | 107                         | -16                      |
| 2019-2020 | 0            | 2                | -2                     | 42             | 0                  | 3                    | 3                   | 48                       | 103                         | -55                      |
| 2020-2021 | 0            | 1                | -1                     | 54             | 0                  | 6                    | 0                   | 60                       | 101                         | -41                      |
| Average   | 0            | 1                | -1                     | 65             | 0                  | 6                    | 3                   | 75                       | 117                         | -43                      |